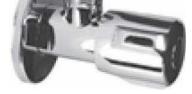

#### Angle Cock for Western Closet Rs.300 T9829Al Check

Parrryware EWC Rs.3500 Petite Concealed or Petite

Indian Closet Rs.1000

Rimfree Pan

Short Body Tap Rs.750

G1404Al Bib Cock with Wall Flange