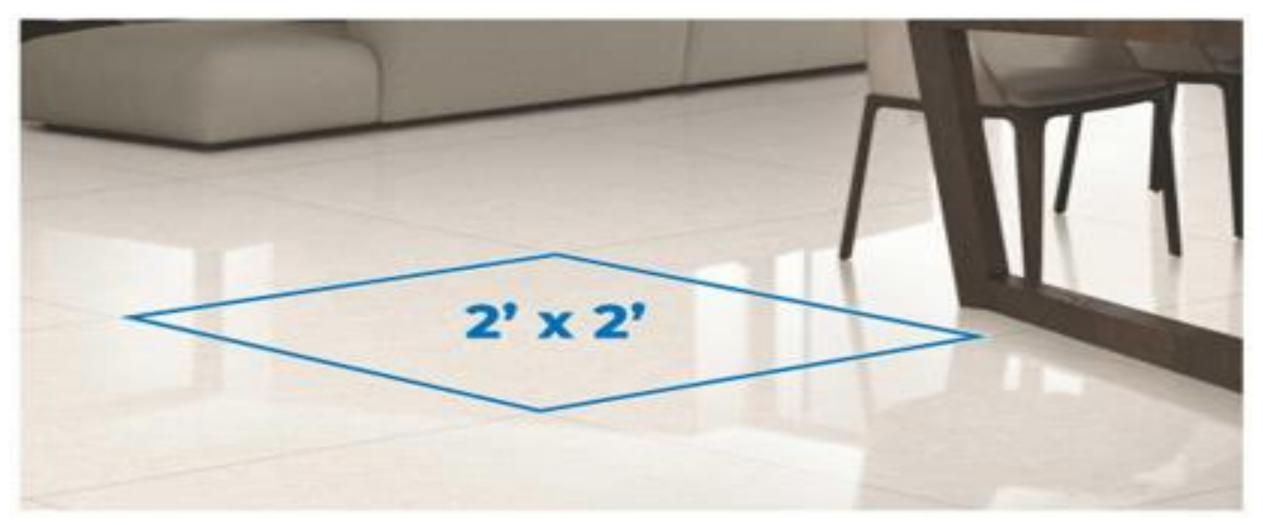

Garden Tap Rs.500

G5180Al Bib Cock with Aerator



Terrace Tap Rs.500

G5180Al Bib Cock with Aerator



10mm MS Sq Tube at 1.5 kg per sqft for Window Grill



## Main Door

Frame – 3.5'× 7' Teak Door @RS 7000

Frame – 36'× 81'' Teak Door

@RS 15000

Safety Grill -10mm MS sq Tupe at 1.5kg/sqrt

4 Brass Hingesr

**1** No.of Door Lens

Godrej Lock @ Rs3500

Wood Polish

## **Bedroom Door** Frame - 3' x 7' 2nd Quality Teak @ Rs.4500 Door – 30" x 81" – Flush Door @ Rs.2500 **3 Steel Hinges 1 Aldrop Lock**

**2** Tower Bolt

**Paint Finish** 



Flooring is the general term for a permanent covering of a floor, or for the work of installing such a floor covering. Floor covering is a term generically to describe any finished material applied over a floor structure to provide a walking surface.



2 x 2 Digital Tiles - Rs.50 Sqft



### Wall Tiles -Rs.35 Sqft



-

-

2 Coats Putty

1 Coat Primer

2 Coats Tractor Emulsion

2 Coats of Enamel for Grills







## 1 Coat of Exterior Primer

2 Coats of Ace Emulsion