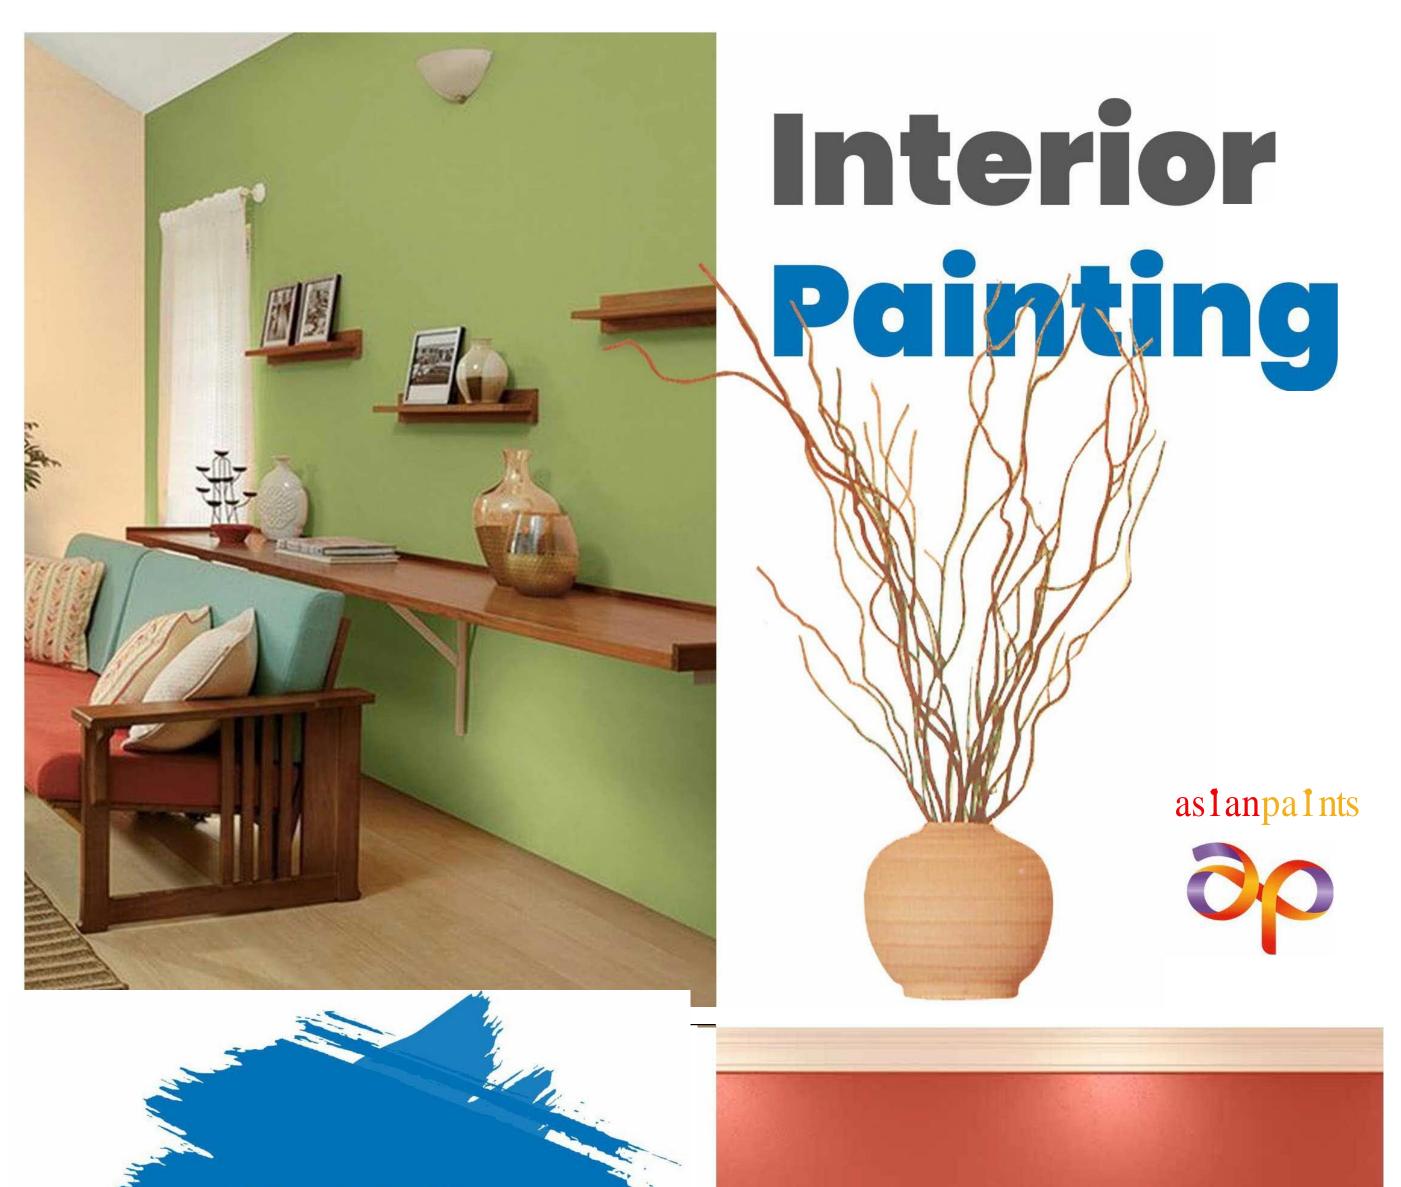

### Wall Tiles -Rs.35 Sqft

-

-

2 Coats Putty

1 Coat Primer

2 Coats Tractor Emulsion

2 Coats of Enamel for Grills

## 1 Coat of Exterior Primer

2 Coats of Ace Emulsion