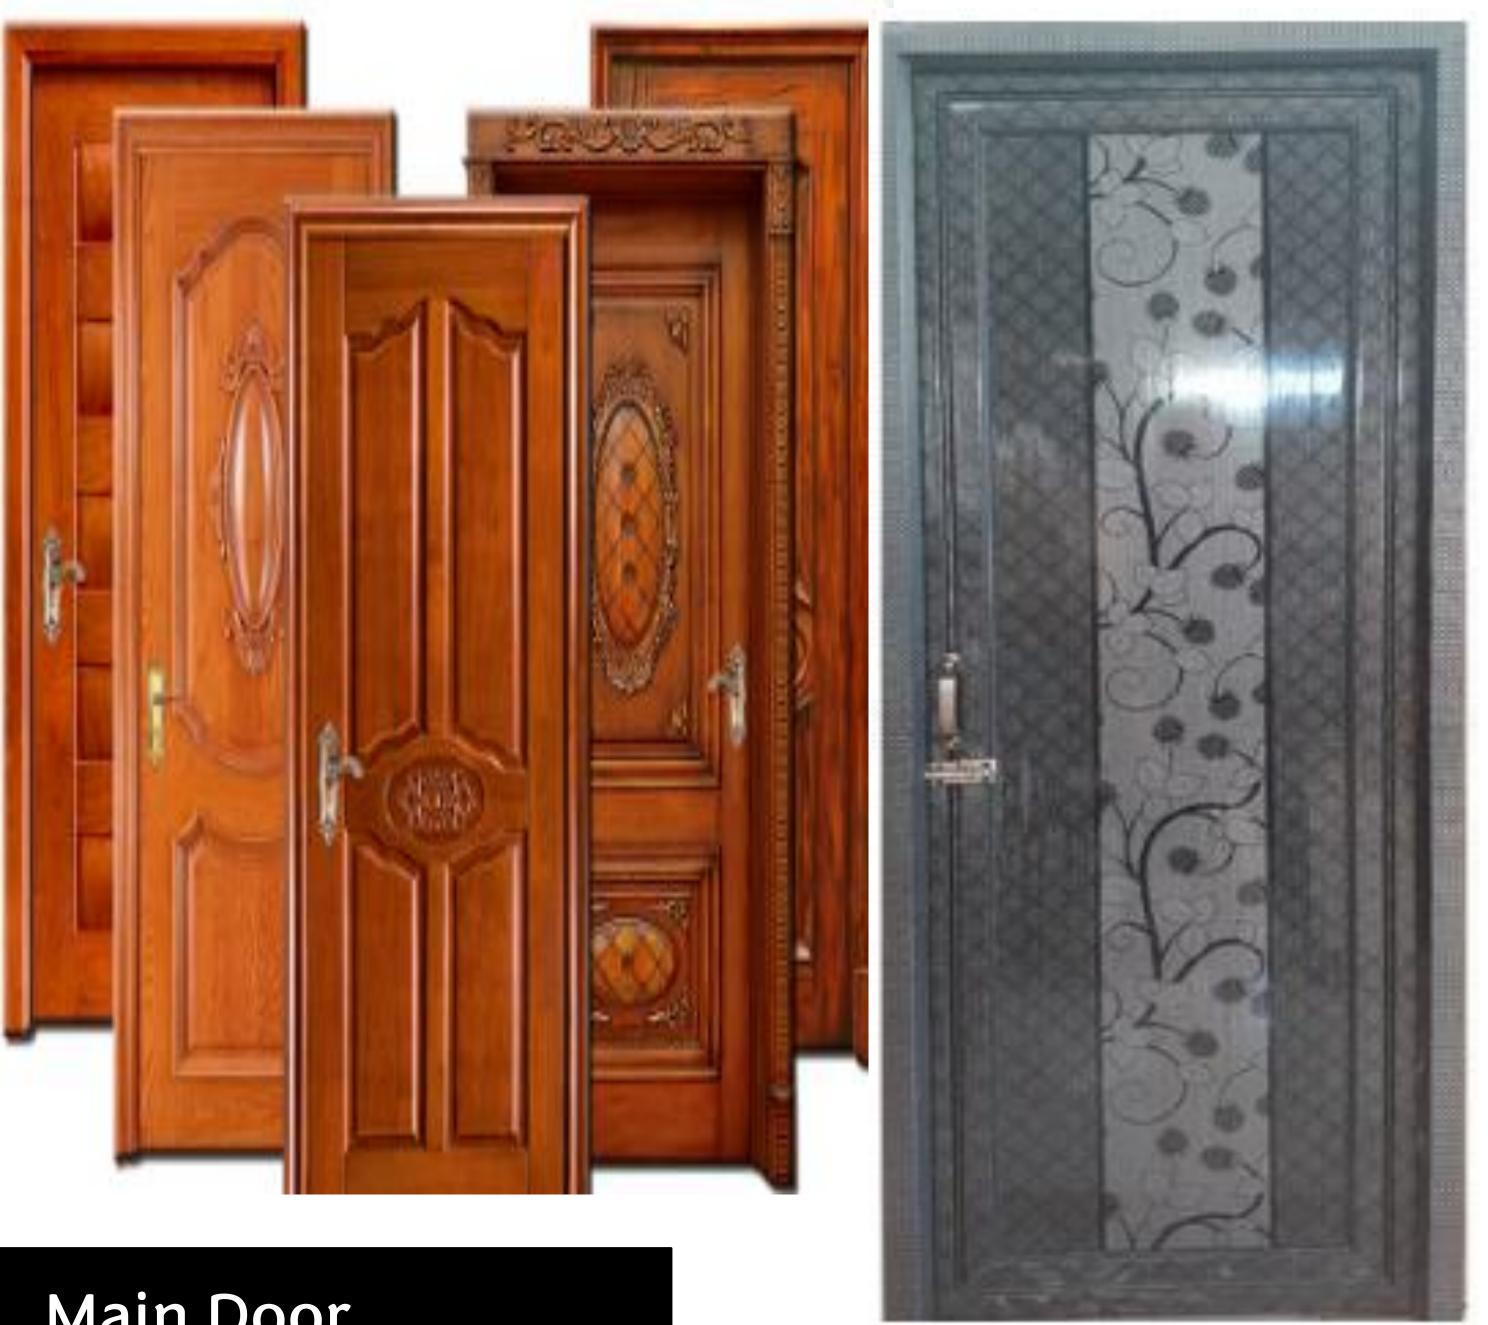

## Main Door

Frame – 3.5'× 7' Teak Door @RS 7000

Frame – 36'× 81'' Teak Door

@RS 15000

Safety Grill -10mm MS sq Tupe at 1.5kg/sqrt

4 Brass Hingesr

**1** No.of Door Lens

Godrej Lock @ Rs3500

Wood Polish