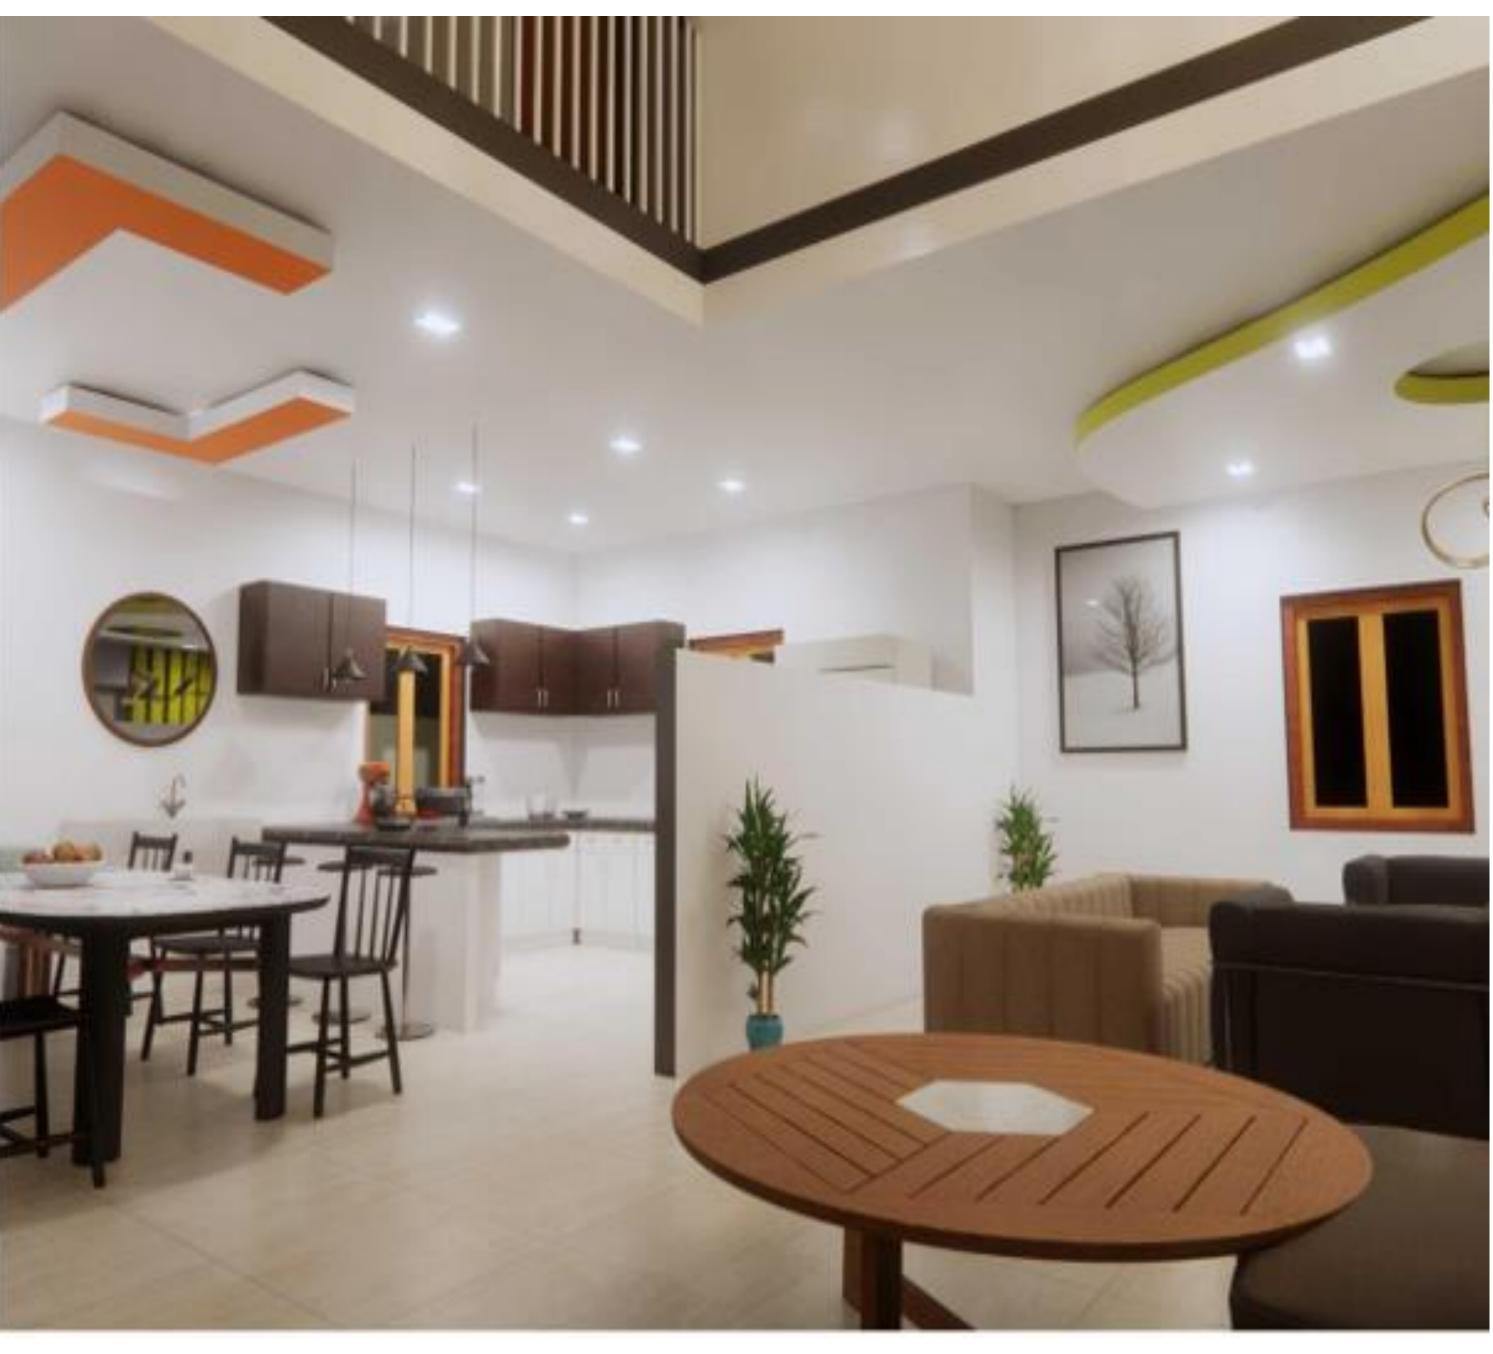

## **Bedroom Door** Frame - 3' x 7' 2nd Quality Teak @ Rs.4500 Door – 30" x 81" – Flush Door @ Rs.2500 **3 Steel Hinges 1 Aldrop Lock**

**2** Tower Bolt

**Paint Finish** 

Flooring is the general term for a permanent covering of a floor, or for the work of installing such a floor covering. Floor covering is a term generically to describe any finished material applied over a floor structure to provide a walking surface.

2 x 2 Digital Tiles - Rs.50 Sqft

### Wall Tiles -Rs.35 Sqft

-

-

2 Coats Putty

1 Coat Primer

2 Coats Tractor Emulsion

2 Coats of Enamel for Grills