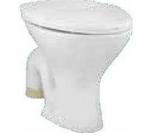

#### Angle Cock for Western Closet Rs.300 T9829Al Check

Parrryware EWC Rs.3500 Petite Concealed or Petite

Indian Closet Rs.1000

Rimfree Pan

Short Body Tap Rs.750

G1404Al Bib Cock with Wall Flange