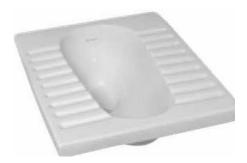

#### Angle Cock for Western Closet Rs.300 T9829Al Check

Parrryware EWC Rs.3500 Petite Concealed or Petite

Indian Closet Rs.1000

Rimfree Pan

Short Body Tap Rs.750

G1404Al Bib Cock with Wall Flange