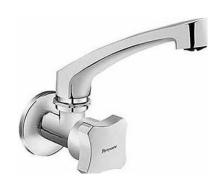

#### Sho er Rs.600

T9808Al Overhead Shower with Arm (100mm)

2 in 1 Bib Cock Rs.900

G4634Al Two Way Bib Cock

Health Faucet Rs.450

G4634Al Two Way Bib Cock

#### Angle Cock for Western Closet Rs.300 T9829Al Check

Parrryware EWC Rs.3500 Petite Concealed or Petite

Indian Closet Rs.1000

Rimfree Pan

Short Body Tap Rs.750

G1404Al Bib Cock with Wall Flange