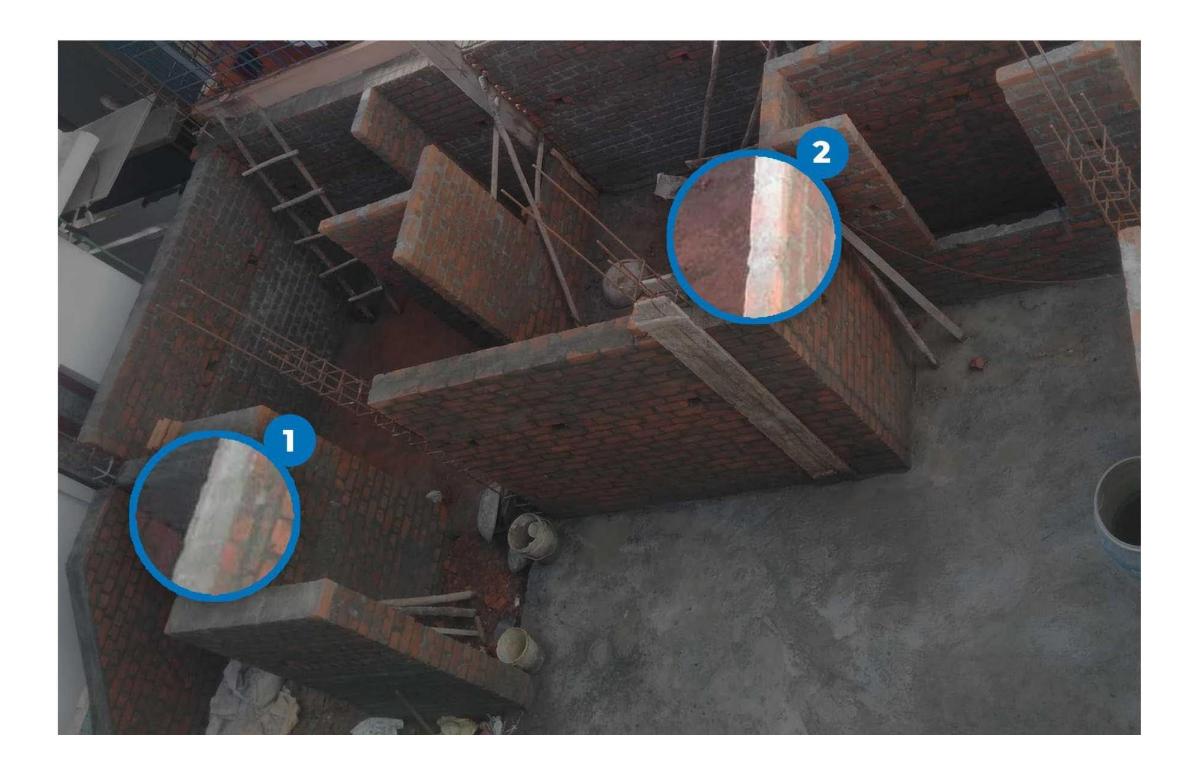

House construction of residential/ commercial building, standard thickness of brick wall should be kept around **9 inch {230mm)** thick for outer wall. Construction will be under English bond method.

## **2** Inner wall\* **4.5**"

House construction of residential/ commercial building, standard thickness of brick wall should be kept around **4.5 inch {115mm)** thick for outer wall. Construction will be under Stretcher bond method.